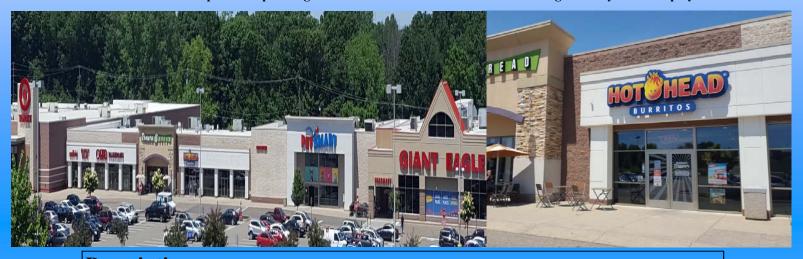

## 2,500 square feet

\*Restaurant is still open and operating. Please do not contact or discuss this listing with any of the employees.

**Description:** Existing restaurant open for business with new equipment and an 8 ft hood. Address is 2000 Lincoln Way E. Located in Meadows Plaza inline with Target, Giant Eagle, Petsmart, Panera, Aspen Dental, etc. Plaza is 227,021 sq ft. Roughly 3 minutes East of Route 21 and 10 minutes NE of Super Walmart.